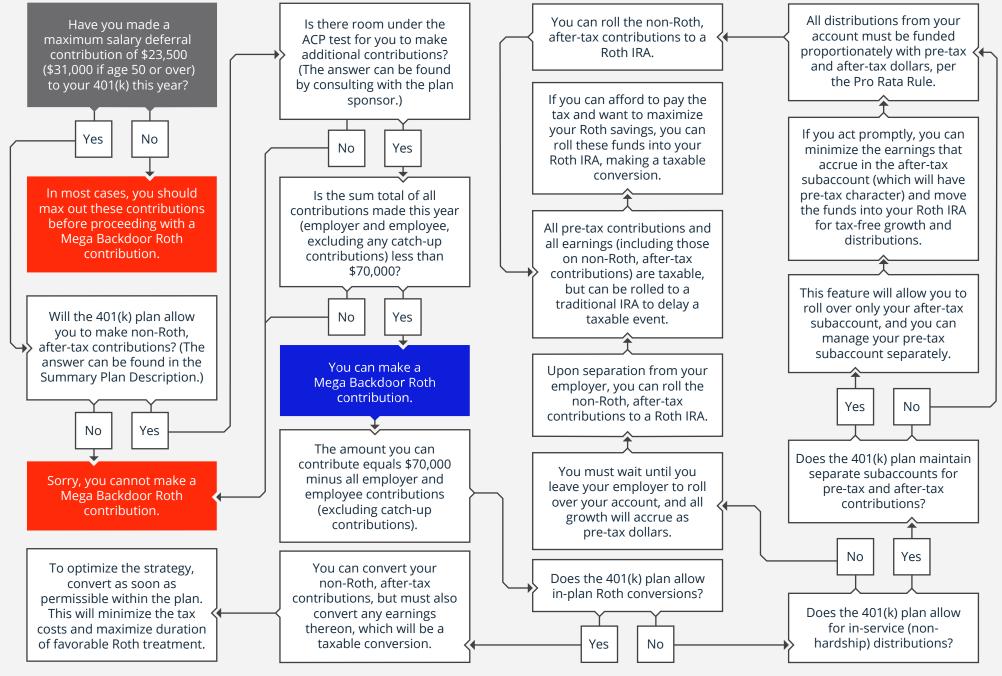

## 2025 · CAN I MAKE A MEGA BACKDOOR ROTH CONTRIBUTION?



START HERE



© fpPathfinder.com. Licensed for the sole use of Brian O'Neill of Winged Wealth Management and Financial Planning. All rights reserved. Used with permission. Updated 12/01/2024.



Winged Wealth Management and Financial Planning LLC is an Investment Advisor registered with the States of Florida, Texas, Arizona, and Virginia and other states as exempted. All views, expressions, and opinions included in this communication are subject to change. This communication is not intended as an offer or solicitation to buy, hold or sell any financial instrument or investment advisory services. Any information provided has been obtained from sources considered reliable, but we do not guarantee the accuracy, or the completeness of, any description of securities, markets or developments mentioned. We m