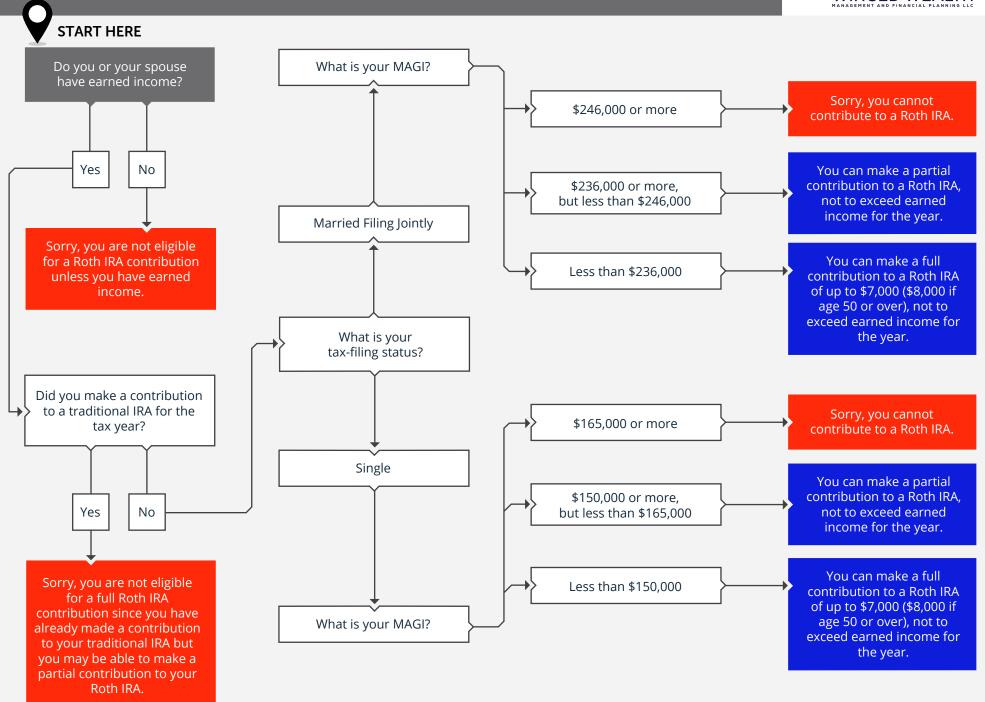

## 2025 · CAN I CONTRIBUTE TO MY ROTH IRA?





## Winged Wealth Management and Financial Planning LLC



Winged Wealth Management and Financial Planning LLC is an Investment Advisor registered with the States of Florida, Texas, Arizona, and Virginia and other states as exempted. All views, expressions, and opinions included in this communication are subject to change. This communication is not intended as an offer or solicitation to buy, hold or sell any financial instrument or investment advisory services. Any information provided has been obtained from sources considered reliable, but we do not guarantee the accuracy, or the completeness of, any description of securities, markets or developments mentioned. We may, from time to time, have a position in the securities mentioned and may execute transactions that may not be consistent